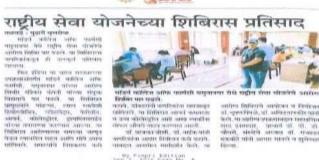

# Report of event of Health Checkup campaign Date: 02/09/21

### NSS REGULAR ACTIVITY REPORT 2021-22

| 1. | Name of activity                  | Health checkup campaign                     |
|----|-----------------------------------|---------------------------------------------|
| 2. | Date of activity                  | 02.09.2021                                  |
| 3. | Time                              | 10.00 am to 2.00 pm                         |
| 4. | Total no students<br>participated | 100                                         |
| 5, | Occasion of activity              | Fit India Campaign                          |
| 6. | Inauguration by                   | Dr. P.D. Chaudhari                          |
| 7. | Place of activity                 | PES Modern College of Pharmacy, Nigdi, Pune |

- Objectives of activity
   To maintain and promote healty lifestyle.
- To enable students to have good health
  To checkup basic medical tests
  To bring certain amount of self-discipline in students.
  - To oring certain amount or sert-discipline in studes
     Suggestions to symptoms and illnesss.
- - Students get importance of good health and health lifestyle and awareness towards health.
     Students get knowledge about lifestyle and diet.
- 10. Activity co-coordinator Dr. A. S. Tapkir Prof.R.M.Gurav Prof.P.A.Pawar