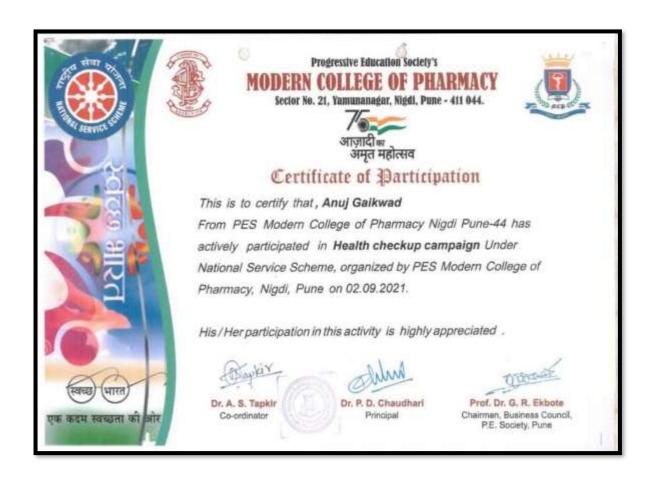

### Progressive Education Society's

### MODERN COLLEGE OF PHARMACY

Sector No. 21, Yamunanagar, Nigdi, Pune - 411 044.

आज़ादी ब अमृत महोत्सव

### Certificate of Participation

This is to certify that, Dnyaneshwar Bembde
From PES Modern College of Pharmacy Nigdi Pune-44 has
actively participated in Health checkup campaign Under
National Service Scheme, organized by PES Modern College of
Pharmacy, Nigdi, Pune on 02.09.2021.

His/Her participation in this activity is highly appreciated .

Dr. A. S. Tankle

Dr. A. S. Tapkir Co-ordinator Dr. P. D. Chaudhari

Prof. Dr. G. R. Ekbote Chairman, Business Council, P.E. Society, Pune