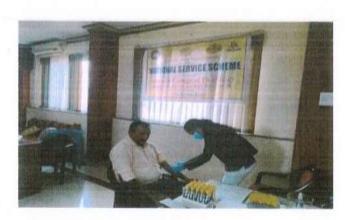

# Report of event of Health Checkup campaign Date: 02/09/21

# HEALTH CHECKUP **CAMPAIGN**

All the NSS Volunteers are hereby informed that NSS Unit of the college has organized "Health checkup campaign" activity on 02.09.2021 at 10:00 am to 2:00 pm at college campus.

Name of Activity: Health checkup campaign Date & Time: 02.09.2021, 10.00 am to 2.00 pm

Venue: College Campus.

Note: Wear mask. Use Hand Sanitizers. Maintain Safe Distance

Dr. A. S. Tapkir NSS Program Officer